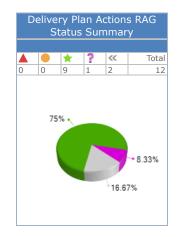

/24, the districts<br>in this comparison group had a minimum of 110 GBP,<br>maximum of 396 GBP, a 25th percentile marker of<br>232 GBP and a 75th percentile marker of 169 GBP.<br>North Norfolk had less Council Tax than the mean for<br>England of 209 GBP in 2023/24, the districts in this<br>comparison group had a minimum of 110 GBP,<br>maximum of 396 GBP, a 25th percentile marker of<br>232 GBP and a 75th percentile marker of 179<br>GBP. <b>Ranks:</b> North Norfolk was ranked 32nd out of<br>39 districts in the East of England, and 141st out of<br>164 districts in England for the latest recorded period,<br>rank 1 being the highest Average Band D - paid to<br>local services (excl. parishes). Source name:<br>Department for Levelling Up, Housing &<br>Communities, obtained via LG Inform Plus. |



Delivery Plan Actions Summary Actions stage In Progress:1, Completed:9, Cancelled:2

| Financial Sustainability and Growth actions completed this quarter |        |             |                |  |  |  |
|--------------------------------------------------------------------|--------|-------------|----------------|--|--|--|
| Objective(s)/<br>Department                                        | Action |             | 30/09/2023     |  |  |  |
|                                                                    |        | Performance | *              |  |  |  |
|                                                                    |        | Comments    | n/r            |  |  |  |
|                                                                    |        | Owner       | Renata Garfoot |  |