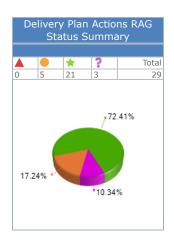

#### Key Priorities Overview

|                   | Delivery Plan Actions Summary                               |
|-------------------|-------------------------------------------------------------|
| Actions stage     |                                                             |
| Not Started:3, In | Progress:13, Completed:13, Blocked:0, Parked:0, Cancelled:0 |