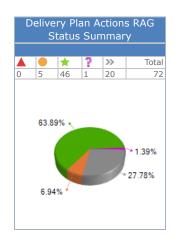

#### Key Priorities Overview

|                   | Delivery Plan Actions Summary                               |
|-------------------|-------------------------------------------------------------|
| Actions stage     |                                                             |
| Not Started:3, In | Progress:13, Completed:13, Blocked:0, Parked:0, Cancelled:0 |