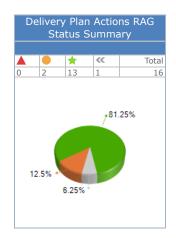

Delivery Plan Actions Summary Actions stage In Progress:4, Completed:10

| Boosti                                             | Boosting Business Sustainability and Growth delivery plan actions completed this quarter                      |                                           |              |  |  |  |  |
|----------------------------------------------------|---------------------------------------------------------------------------------------------------------------|-------------------------------------------|--------------|--|--|--|--|
| Objective(s)/<br>Department                        | Action                                                                                                        |                                           | 30/09/2023   |  |  |  |  |
| <ul> <li>Economic</li> </ul>                       | 2.6.1 Work with                                                                                               | Performance                               | *            |  |  |  |  |
| Growth                                             | 2.6:     identify skills       ing     deficiencies &       veen     monitor       cation     apprenticeships | Comments                                  | n/r          |  |  |  |  |
| <ul> <li>Objective 2.6:<br/>Encouraging</li> </ul> |                                                                                                               | Owner                                     | Stuart Quick |  |  |  |  |
| links between                                      |                                                                                                               | Start Date                                | 11/04/2022   |  |  |  |  |
| local education                                    |                                                                                                               | Due Date                                  | 31/03/2023   |  |  |  |  |
| providers,<br>apprentices and<br>businesses        |                                                                                                               | Estimated end<br>date/ Completion<br>date | 31/03/2023   |  |  |  |  |