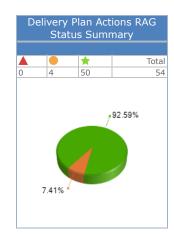

#### Boosting Business Sustainability and Growth

|                                       |                              | Sep 2023 |
|---------------------------------------|------------------------------|----------|
| EG 011 Number of businesses supported | Performance<br>(YTD)         | *        |
|                                       | Comments                     |          |
|                                       | Actual (YTD)                 | 87       |
|                                       | Target (YTD)                 | 60       |
|                                       | Direction of<br>change (YTD) | *        |
|                                       | Benchmarking<br>Comments     |          |

Delivery Plan Actions Summary Actions stage In Progress:4, Completed:10

| Boosti                                             | Boosting Business Sustainability and Growth delivery plan actions completed this quarter                      |                                           |              |  |  |  |  |
|----------------------------------------------------|---------------------------------------------------------------------------------------------------------------|-------------------------------------------|--------------|--|--|--|--|
| Objective(s)/<br>Department                        | Action                                                                                                        |                                           | 30/09/2023   |  |  |  |  |
| <ul> <li>Economic</li> </ul>                       | 2.6.1 Work with                                                                                               | Performance                               | *            |  |  |  |  |
| Growth                                             | 2.6:     identify skills       ing     deficiencies &       veen     monitor       cation     apprenticeships | Comments                                  | n/r          |  |  |  |  |
| <ul> <li>Objective 2.6:<br/>Encouraging</li> </ul> |                                                                                                               | Owner                                     | Stuart Quick |  |  |  |  |
| links between                                      |                                                                                                               | Start Date                                | 11/04/2022   |  |  |  |  |
| local education                                    |                                                                                                               | Due Date                                  | 31/03/2023   |  |  |  |  |
| providers,<br>apprentices and<br>businesses        |                                                                                                               | Estimated end<br>date/ Completion<br>date | 31/03/2023   |  |  |  |  |